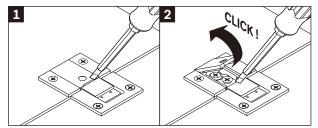

# Ethnicraft

### ASSEMBLY INSTRUCTIONS FOR HINGE & FLIP-DOWN DOOR ADJUSTMENT

#### **TOOLS**





#### **COVER CAP REMOVAL**



USE SLATTED SCREWDRIVER

#### **COVER CAP INSTALLATION**



#### **SYMBOLS**



**DIRECTION** 



NUMBER OF PERSONS NEEDED



**USE HAND** 



USE PHILLIPS SCREWDRIVER TO TIGHTEN

#### NOTICE



# Ethnicraft

### ASSEMBLY INSTRUCTIONS FOR HINGE & FLIP-DOWN DOOR ADJUSTMENT

## A DEPTHWISE ADJUSTMENT





- DEPTH ADJUSTMENT 0±2 MM
 - ADJUST DOOR POSITION ONLY IF NEEDED

## B HEIGHTWISE ADJUSTMENT





• HEIGHT ADJUSTMENT 0±2 MM
- ADJUST DOOR POSITION ONLY IF NEEDED

# C ANGLE OF THE DOOR ADJUSTMENT





• ADJUST DOOR POSITION ONLY IF NEEDED