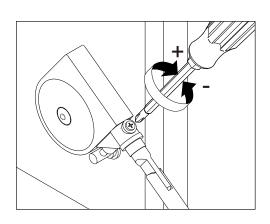

# Ethnicraft

### ASSEMBLY INSTRUCTIONS FOR HINGE & FLIP-DOWN DOOR ADJUSTMENT

#### **TOOLS**





#### **COVER CAP REMOVAL**



USE SLATTED SCREWDRIVER

#### **COVER CAP INSTALLATION**



#### **SYMBOLS**



**DIRECTION** 



NUMBER OF PERSONS NEEDED



**USE HAND** 



USE PHILLIPS SCREWDRIVER TO TIGHTEN

#### NOTICE



# Ethnicraft

### ASSEMBLY INSTRUCTIONS FOR HINGE & FLIP-DOWN DOOR ADJUSTMENT

## A DEPTHWISE ADJUSTMENT





- DEPTH ADJUSTMENT 0±2 MM
 - ADJUST DOOR POSITION ONLY IF NEEDED

## B HEIGHTWISE ADJUSTMENT





• HEIGHT ADJUSTMENT 0±2 MM
- ADJUST DOOR POSITION ONLY IF NEEDED

# C ANGLE OF THE DOOR ADJUSTMENT





• ADJUST DOOR POSITION ONLY IF NEEDED