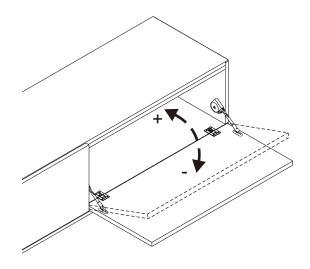

## B HEIGHTWISE ADJUSTMENT

• HEIGHT ADJUSTMENT 0±2 MM
- ADJUST DOOR POSITION ONLY IF NEEDED