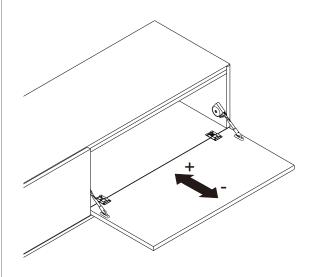

## A DEPTHWISE ADJUSTMENT

- DEPTH ADJUSTMENT 0±2 MM
 - ADJUST DOOR POSITION ONLY IF NEEDED

## B HEIGHTWISE ADJUSTMENT

• HEIGHT ADJUSTMENT 0±2 MM
- ADJUST DOOR POSITION ONLY IF NEEDED