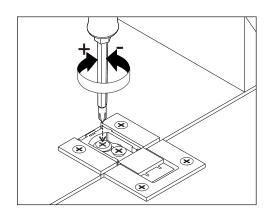

## A DEPTHWISE ADJUSTMENT

- DEPTH ADJUSTMENT 0±2 MM
 - ADJUST DOOR POSITION ONLY IF NEEDED