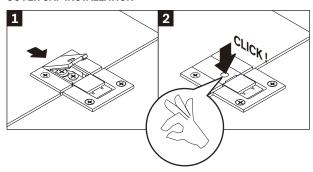

# Ethnicraft

### ASSEMBLY INSTRUCTIONS FOR HINGE & FLIP-DOWN DOOR ADJUSTMENT

#### **TOOLS**





#### **COVER CAP REMOVAL**



USE SLATTED SCREWDRIVER

#### **COVER CAP INSTALLATION**



#### **SYMBOLS**



**DIRECTION** 



NUMBER OF PERSONS NEEDED



**USE HAND** 



USE PHILLIPS SCREWDRIVER TO TIGHTEN

#### NOTICE



# Ethnicraft

### ASSEMBLY INSTRUCTIONS FOR HINGE & FLIP-DOWN DOOR ADJUSTMENT

## A DEPTHWISE ADJUSTMENT





- DEPTH ADJUSTMENT 0±2 MM
 - ADJUST DOOR POSITION ONLY IF NEEDED

## B HEIGHTWISE ADJUSTMENT





• HEIGHT ADJUSTMENT 0±2 MM
- ADJUST DOOR POSITION ONLY IF NEEDED

# C ANGLE OF THE DOOR ADJUSTMENT





• ADJUST DOOR POSITION ONLY IF NEEDED