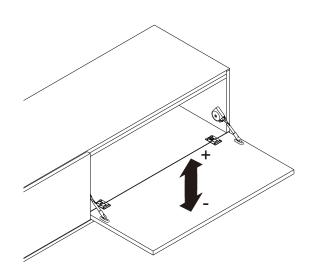

## B HEIGHTWISE ADJUSTMENT

• HEIGHT ADJUSTMENT 0±2 MM
- ADJUST DOOR POSITION ONLY IF NEEDED