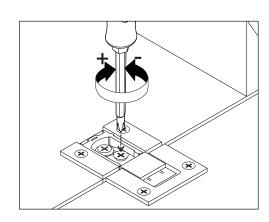

# Ethnicraft

### ASSEMBLY INSTRUCTIONS FOR HINGE & FLIP-DOWN DOOR ADJUSTMENT

#### **TOOLS**





#### **COVER CAP REMOVAL**



USE SLATTED SCREWDRIVER

#### **COVER CAP INSTALLATION**



#### **SYMBOLS**



**DIRECTION** 



NUMBER OF PERSONS NEEDED



**USE HAND** 



USE PHILLIPS SCREWDRIVER TO TIGHTEN

#### NOTICE



# Ethnicraft

### ASSEMBLY INSTRUCTIONS FOR HINGE & FLIP-DOWN DOOR ADJUSTMENT

## A DEPTHWISE ADJUSTMENT





- DEPTH ADJUSTMENT 0±2 MM
 - ADJUST DOOR POSITION ONLY IF NEEDED

## B HEIGHTWISE ADJUSTMENT





• HEIGHT ADJUSTMENT 0±2 MM
- ADJUST DOOR POSITION ONLY IF NEEDED

# C ANGLE OF THE DOOR ADJUSTMENT





• ADJUST DOOR POSITION ONLY IF NEEDED