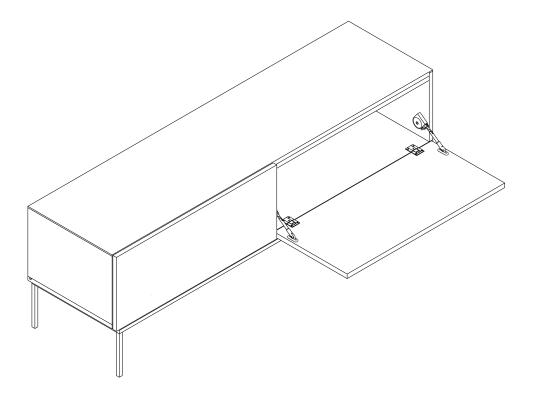

# Ethnicraft

### ASSEMBLY INSTRUCTIONS FOR HINGE & FLIP-DOWN DOOR ADJUSTMENT

#### **TOOLS**





#### **COVER CAP REMOVAL**



USE SLATTED SCREWDRIVER

#### **COVER CAP INSTALLATION**



#### **SYMBOLS**



**DIRECTION** 



NUMBER OF PERSONS NEEDED



**USE HAND** 



USE PHILLIPS SCREWDRIVER TO TIGHTEN

#### NOTICE



# Ethnicraft

### ASSEMBLY INSTRUCTIONS FOR HINGE & FLIP-DOWN DOOR ADJUSTMENT

## A DEPTHWISE ADJUSTMENT





- DEPTH ADJUSTMENT 0±2 MM
 - ADJUST DOOR POSITION ONLY IF NEEDED

## B HEIGHTWISE ADJUSTMENT





• HEIGHT ADJUSTMENT 0±2 MM
- ADJUST DOOR POSITION ONLY IF NEEDED

# C ANGLE OF THE DOOR ADJUSTMENT





• ADJUST DOOR POSITION ONLY IF NEEDED